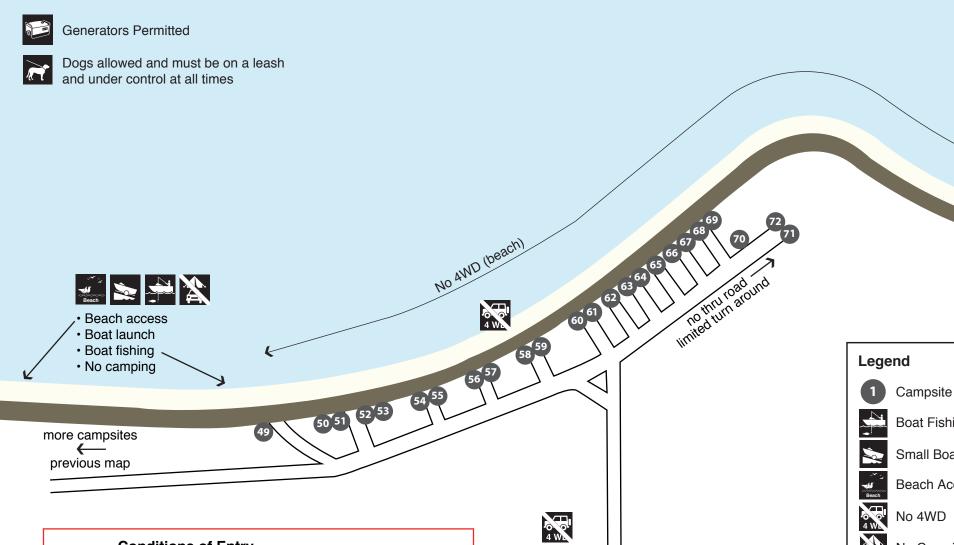

# SOUTH LEFROY BAY Ningaloo Coast World Heritage Area Generators allowed

# Dogs allowed and must be on a leash and under control at all times Legend Campsite **Boat Fishing Permitted** Small Boat Launch **Dump Point** Four-Wheel Drive Only Road No Camping Camp Host Dune Beach **Beach Access** No 4WD

## **Conditions of Entry**

 Access for high-clearance 4WD vehicles with low-range gears only. Reduce tyre pressure for soft sand access track. No facility to reinflate tyres on exit.

No 4WD

6 (a) 4 W. very soft sand

Map not to scale