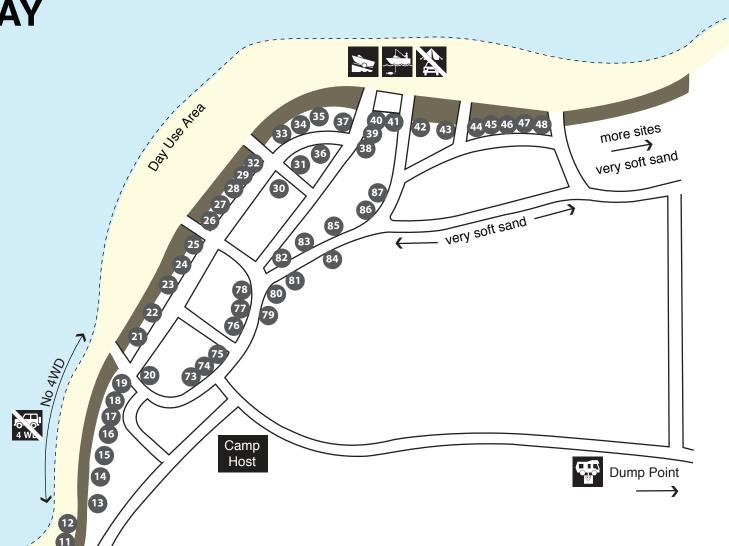

# **SOUTH LEFROY BAY**

Ningaloo Coast World Heritage Area

### **Conditions of Entry**

· You must bring a portable chemical cassette toilet..

 Access for high-clearance 4WD vehicles with low-range gears only. Reduce tyre pressure for soft sand access track. No facility to reinflate tyres on exit.

## **Conditions of Entry**

 Access for high-clearance 4WD vehicles with low-range gears only. Reduce tyre pressure for soft sand access track. No facility to reinflate tyres on exit.

No 4WD

6 (a) 4 W. very soft sand